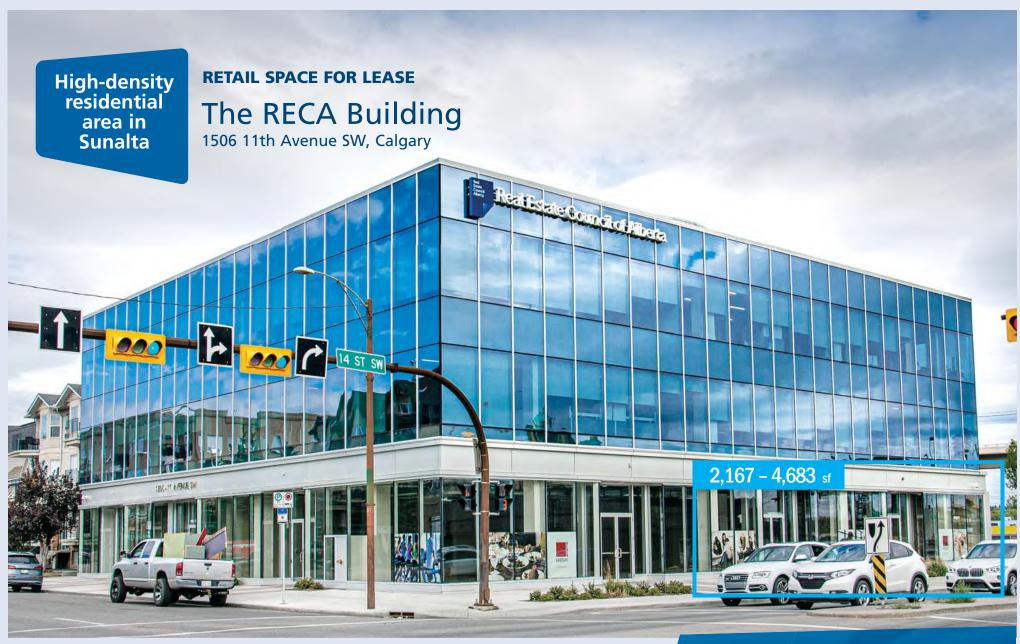

FOR MORE INFORMATION OR TO VIEW, PLEASE CONTACT:

Talha Niazi, ASSOCIATE, RETAIL SERVICES 587-228-8203

tniazi@barclaystreet.com

LOCAL EXPERTISE MATTERS

The property is threestorey mixed-use development prominently located on the corner of 11th Avenue SW and 14th Street SW. The property is within proximity to Sunalta LRT station and has immediate access to Bow Trail, north and south Crowchild Trail. and Downtown Core.

### **AVAILABLE FOR LEASE:**

**2,167 – 4,683** sq. ft. Main floor retail

**AVAILABILITY**: Immediately

PARKING: 8 underground stalls plus 2

handicapped stalls.

OP. COSTS: \$14.49 per sq. ft. (est.)

T.I.A.: Negotiable