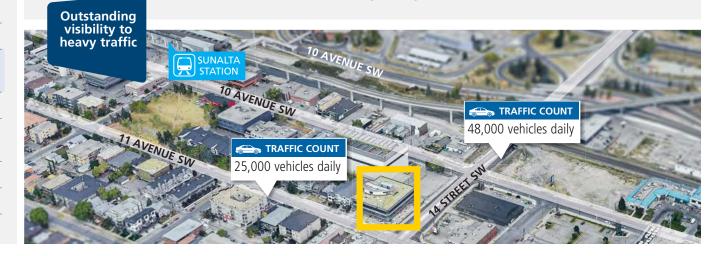

FOR MORE INFORMATION OR TO VIEW, PLEASE CONTACT:

Talha Niazi, ASSOCIATE, RETAIL SERVICES 587-228-8203

tniazi@barclaystreet.com

LOCAL EXPERTISE MATTERS

The property is threestorey mixed-use development prominently located on the corner of 11th Avenue SW and 14th Street SW. The property is within proximity to Sunalta LRT station and has immediate access to Bow Trail, north and south Crowchild Trail. and Downtown Core.

#### MUNICIPAL ADDRESS:

1506 11th Avenue SW, Calgary

LANDLORD: Real Estate Council Alberta

MANAGED BY:

Property investment, development and asset management company. ENRIGHT enrightcapital.com

**ZONING: C - COR1** 