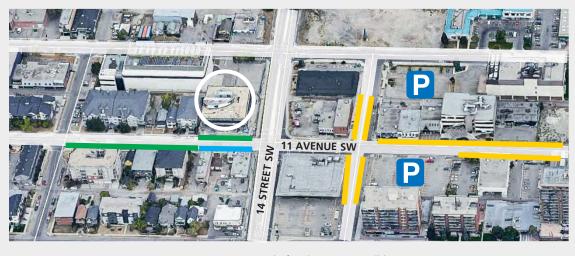

#### PARKADE ENTRANCE

AVENUE SW

## ON-STREET PARKING

2-hr free (approx. 12 stalls) 30-min free (approx 5 stalls) 2-hr metered