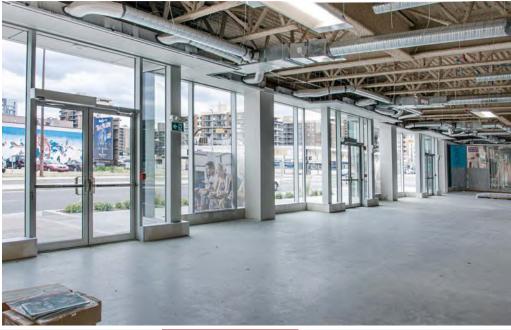

### **AVAILABLE FOR LEASE:**

**2,167 – 4,683** sq. ft. Main floor retail

**AVAILABILITY**: Immediately

PARKING: 8 underground stalls plus 2

handicapped stalls.

OP. COSTS: \$14.49 per sq. ft. (est.)

T.I.A.: Negotiable