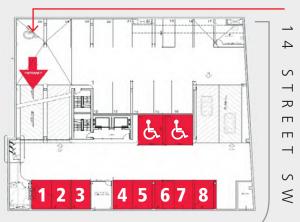

### **AVAILABLE FOR LEASE:**

**2,167 – 4,683** sq. ft. Main floor retail

**AVAILABILITY**: Immediately

PARKING: 8 underground stalls plus 2

handicapped stalls.

OP. COSTS: \$14.49 per sq. ft. (est.)

T.I.A.: Negotiable

# UNDERGROUND PARKADE