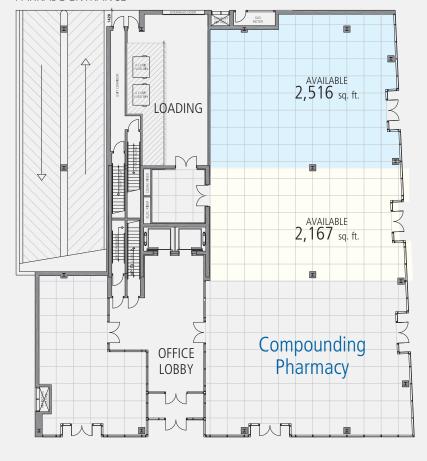

OFFICE **TENANTS:** 

**RETAIL TENANTS:** 

Compounding Pharmacy

### **AVAILABLE FOR LEASE:**

**2,167 – 4,683** sq. ft. Main floor retail

**AVAILABILITY**: Immediately

PARKING: 8 underground stalls plus 2

handicapped stalls.

OP. COSTS: \$14.49 per sq. ft. (est.)

T.I.A.: Negotiable