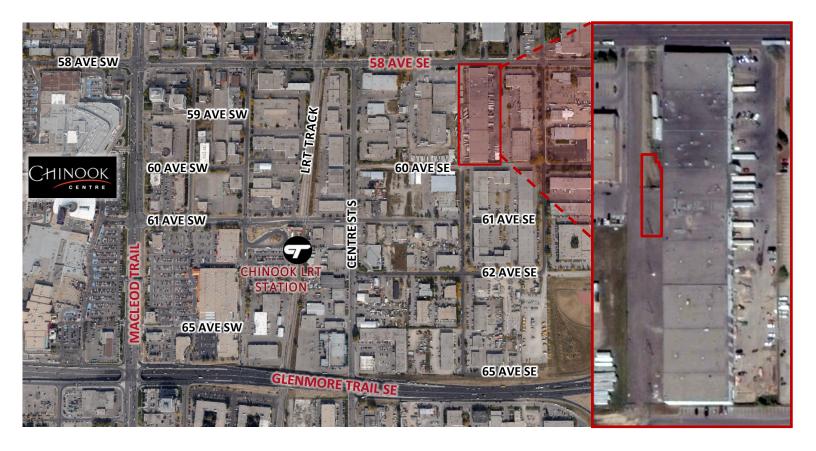

# MANCHESTER A | 303 58 AVE S.E.

#### **PROPERTY HIGHLIGHTS**

ENRIGHT

- Direct exposure and access off 58<sup>th</sup> Avenue SE
- Centrally located and in close proximity to major arterial roadways such as Macleod Trail, Elbow Drive, Blackfoot Trail and Glenmore Trail
- Close proximity to Chinook Centre Mall and Chinook LRT Station
- Exposure to 24,000 vehicles per day
- 10,000 SF of graveled fenced yard area