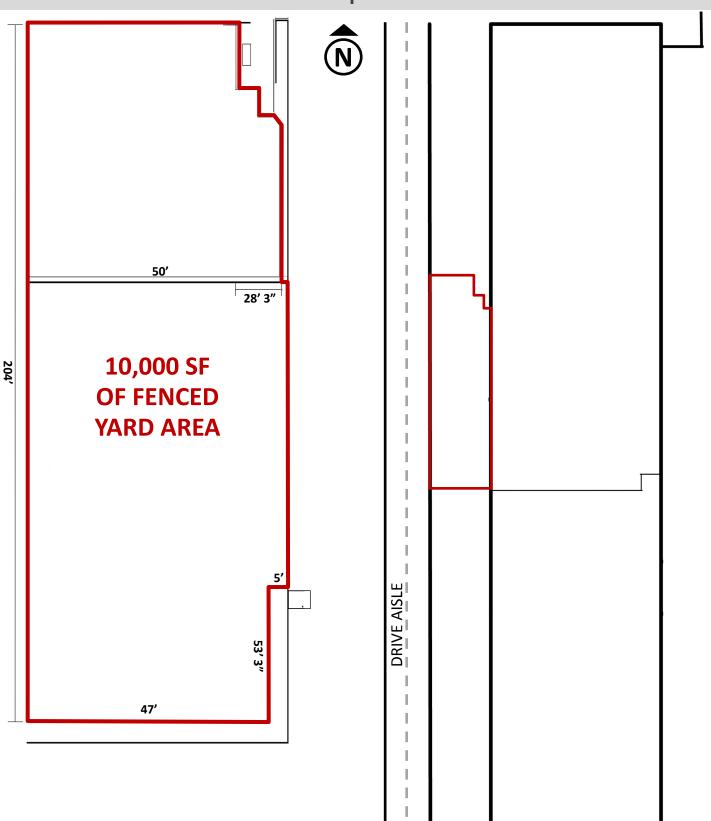

# 10,000 SF OF SECURED FENCED YARD AREA

#### **PROPERTY HIGHLIGHTS**

ENRIGHT

- Direct exposure and access off 58<sup>th</sup> Avenue SE
- Centrally located and in close proximity to major arterial roadways such as Macleod Trail, Elbow Drive, Blackfoot Trail and Glenmore Trail
- Close proximity to Chinook Centre Mall and Chinook LRT Station
- Exposure to 24,000 vehicles per day
- 10,000 SF of graveled fenced yard area