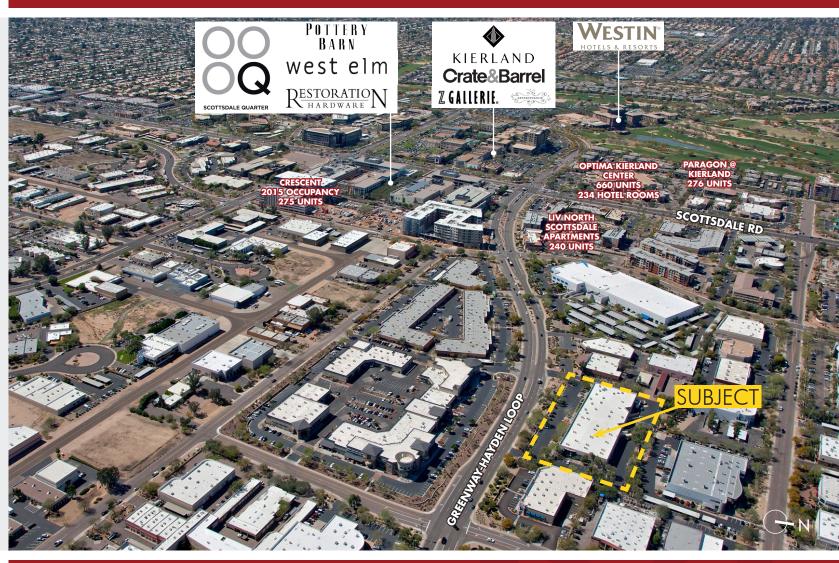

### WESTAR CENTER

15500 N. Greenway-Hayden Loop Scottsdale, AZ

#### FOR LEASE

9,865 SF Available
Zoned I-1, City of Scottsdale
Monument Signage Available
Roll-Up Doors

The information contained herein has been secured from sources we believe to be reliable, but we make no representations or warranties, expressed or implied, as to the accuracy of the information. References to square footage or age are approximate. Interested parties must verify this information and bear all risk for inaccuracies.