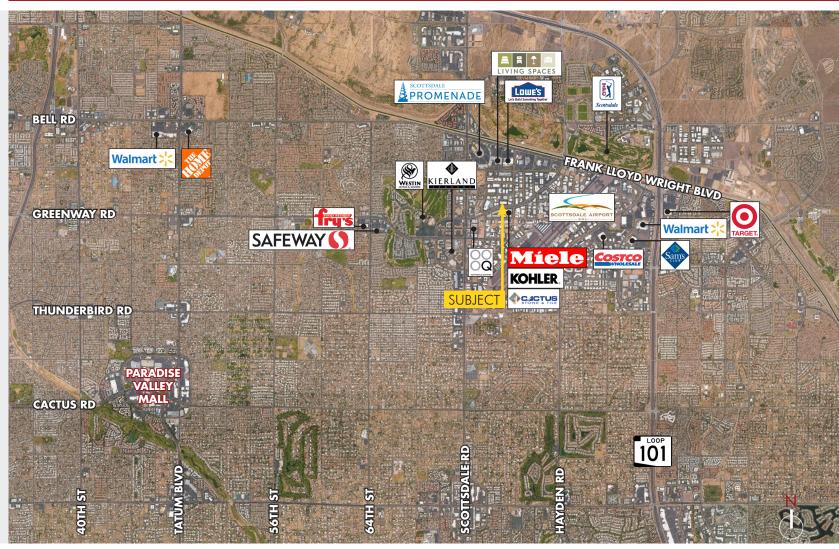

8767 E. Via de Ventura Suite 290 Scottsdale, AZ 85258 RGcre.com



## JAKE **ERTLE**



### WESTAR CENTER

15500 N. Greenway-Hayden Loop Scottsdale, AZ

### **DEMOGRAPHICS**

#### (2015)

#### Population Estimates

1 Mile 2,772 2 Mile 22,628 5 Mile 178,008

### Average Household Income

1 Mile \$74,897 2 Mile \$98,420 5 Mile \$104,745

#### Households

1 Mile 1,493 2 Mile 10,286 5 Mile 77,503

The information contained herein has been secured from sources we believe to be reliable, but we make no representations or warranties, expressed or implied, as to the accuracy of the information. References to square footage or age are approximate. Interested parties must verify this information and bear all risk for inaccuracies.

8767 E. Via de Ventura Suite 290 Scottsdale, AZ 85258

RGcre.com



# JAKE **ERTLE**