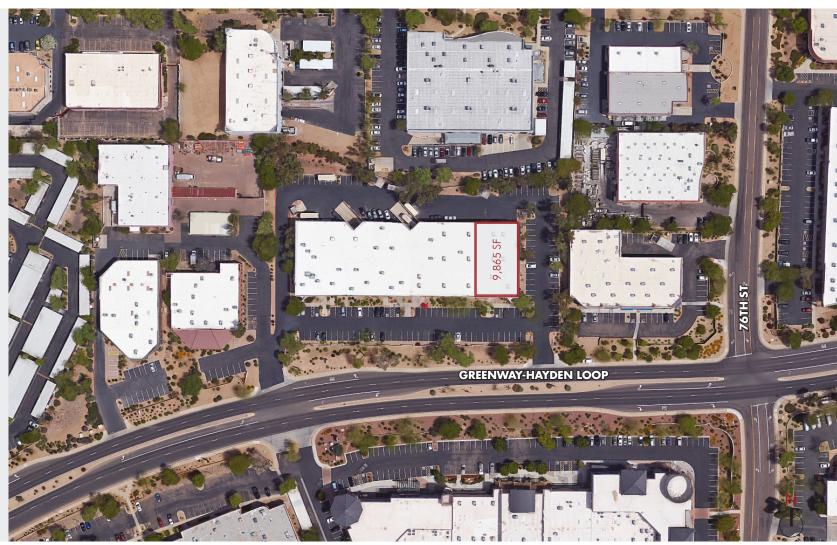

### WESTAR CENTER

15500 N. Greenway-Hayden Loop Scottsdale, AZ

### FOR LEASE

9,865 SF Available

The information contained herein has been secured from sources we believe to be reliable, but we make no representations or warranties, expressed or implied, as to the accuracy of the information. References to square footage or age are approximate. Interested parties must verify this information and bear all risk for inaccuracies.