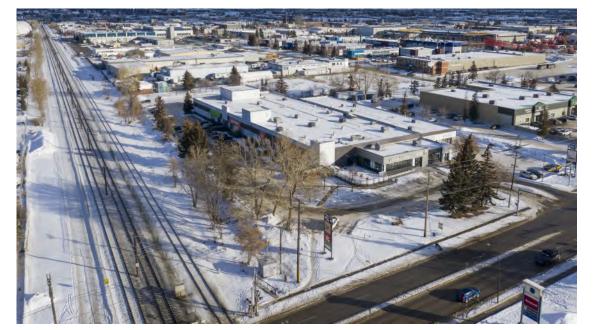

### **104 58 AVENUE SE**

#### **HIGHLIGHTS**

- Excellent exposure to 58 Avenue SW, servicing 16,000 vehicles per day
- Ample surface parking
- Multiple amenities in the area
- Walking distance to Chinook LRT Station and Chinook Centre
- Proximity to major thoroughfares including Macleod Trail SW,
   Blackfoot Trail SE, and Glenmore Trail