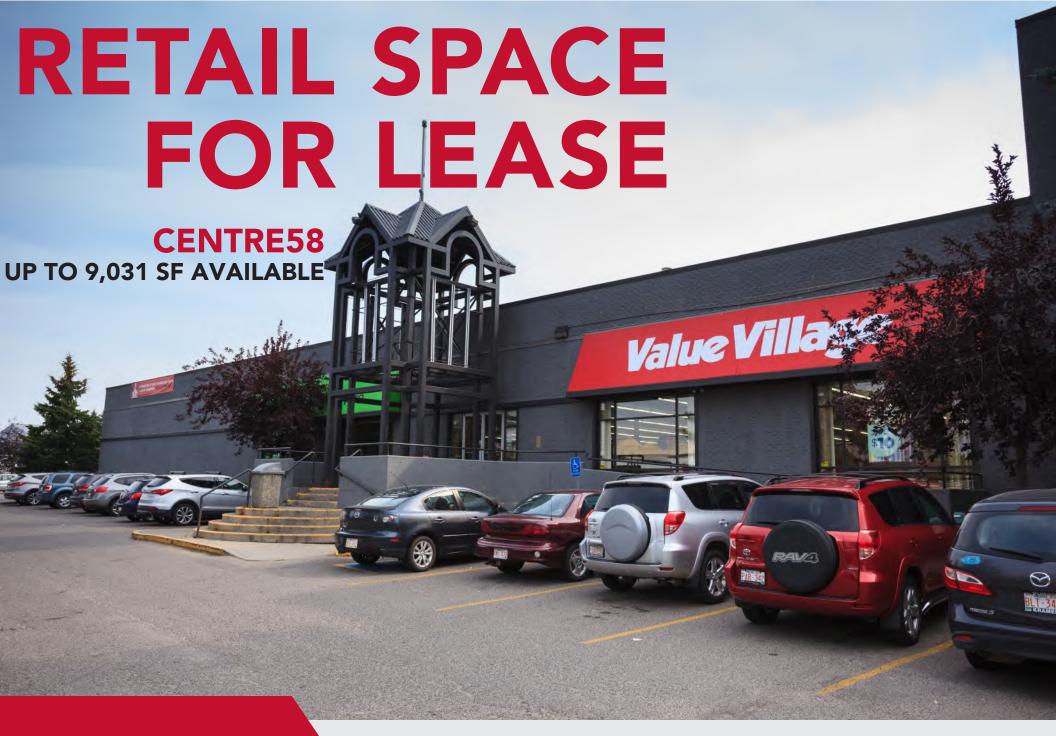

### **104 58 AVENUE SE**

#### **HIGHLIGHTS**

- Excellent exposure to 58 Avenue SW, servicing 16,000 vehicles per day
- Ample surface parking
- Multiple amenities in the area
- Walking distance to Chinook LRT Station and Chinook Centre
- Proximity to major thoroughfares including Macleod Trail SW,
   Blackfoot Trail SE, and Glenmore Trail