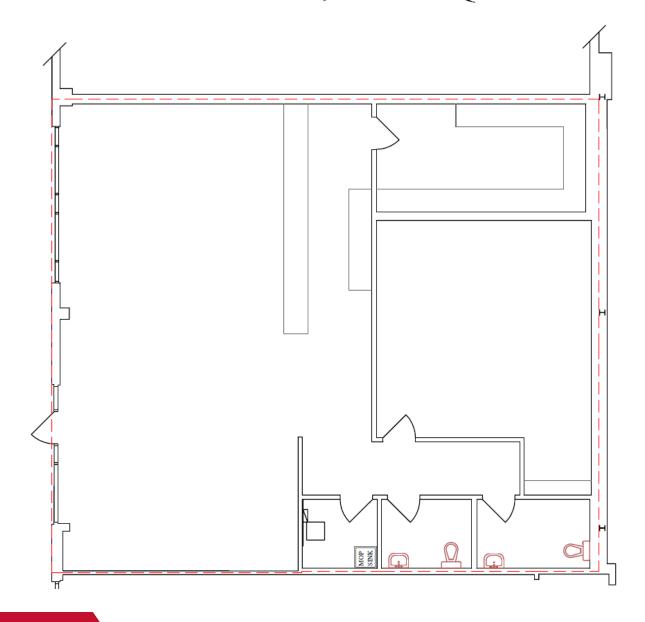

### **104 58 AVENUE SE**

#### **HIGHLIGHTS**

- Excellent exposure to 58 Avenue SW, servicing 16,000 vehicles per day
- Ample surface parking
- Multiple amenities in the area
- Walking distance to Chinook LRT Station and Chinook Centre
- Proximity to major thoroughfares including Macleod Trail SW,
   Blackfoot Trail SE, and Glenmore Trail

### **LEASE INFORMATION**

Available Unit #6: 4,789 SF For Lease: Unit #90: 2,651 SF

Unit #110: 1,563 SF

Year Renovated: 2022

Availability: Ready For Fixturing

Parking: Ample Surface
Additional Rent: \$10.25 PSF (Est. 2023)

Net Rent: Market





# UNIT #110: 1,563 SQ.FT.





## UNIT #140: 2,246 SQ.FT.









### UNIT #90: 2,651 SF







### FOR MORE INFORMATION, PLEASE CONTACT:

### JACKSON FORBES

 ${\tt Jackson.} For bes@enright capital.com$ 

T. 587.437.8909