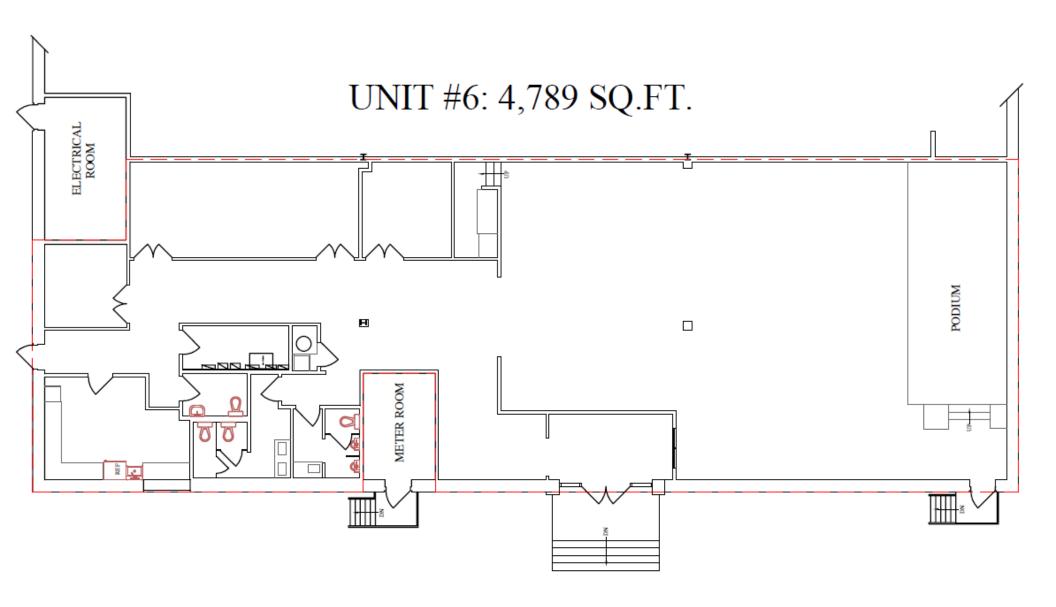

### **LEASE INFORMATION**

Available Unit #6: 4,789 SF For Lease: Unit #90: 2,651 SF

Unit #110: 1,563 SF

Year Renovated: 2022

Availability: Ready For Fixturing

Parking: Ample Surface
Additional Rent: \$10.25 PSF (Est. 2023)