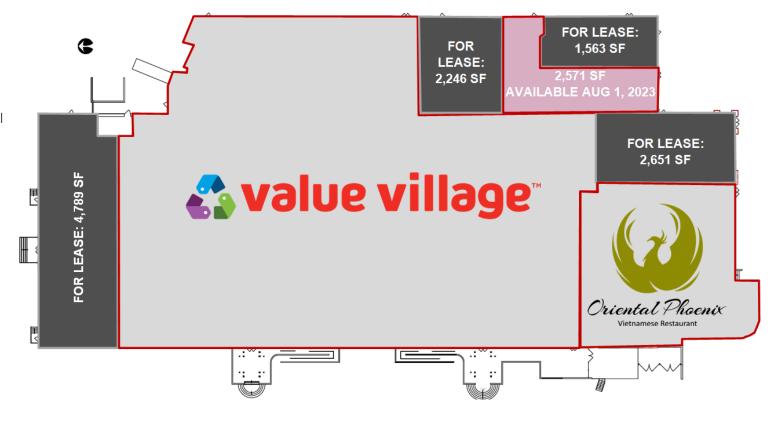

### **LEASE INFORMATION**

Available Unit #6: 4,789 SF For Lease: Unit #90: 2,651 SF

Unit #110: 1,563 SF

Year Renovated: 2022

Availability: Ready For Fixturing

Parking: Ample Surface
Additional Rent: \$10.25 PSF (Est. 2023)

# UNIT #110: 1,563 SQ.FT.

## UNIT #140: 2,246 SQ.FT.

### UNIT #90: 2,651 SF