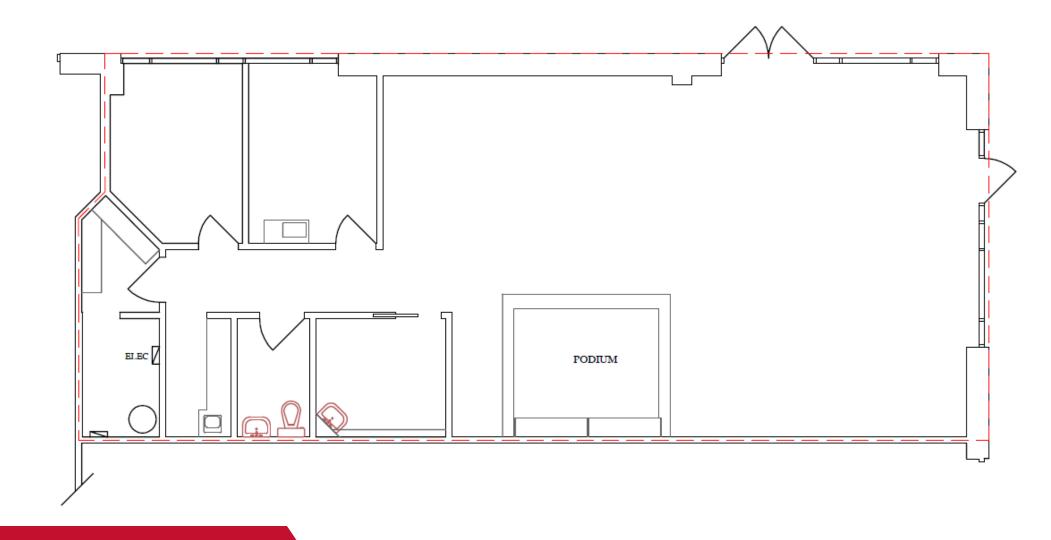

### **104 58 AVENUE SE**

#### **HIGHLIGHTS**

- Excellent exposure to 58 Avenue SW, servicing 16,000 vehicles per day
- Ample surface parking
- Multiple amenities in the area
- Walking distance to Chinook LRT Station and Chinook Centre
- Proximity to major thoroughfares including Macleod Trail SW,
   Blackfoot Trail SE, and Glenmore Trail

### **LEASE INFORMATION**

Available Unit #6: 4,789 SF For Lease: Unit #90: 2,651 SF

Unit #110: 1,563 SF

Year Renovated: 2022

Availability: Ready For Fixturing

Parking: Ample Surface
Additional Rent: \$10.25 PSF (Est. 2023)

Net Rent: Market





# UNIT #110: 1,563 SQ.FT.





## UNIT #140: 2,246 SQ.FT.









### UNIT #90: 2,651 SF







### FOR MORE INFORMATION, PLEASE CONTACT:

### JACKSON FORBES

 ${\tt Jackson.} For bes@enright capital.com$ 

T. 587.437.8909