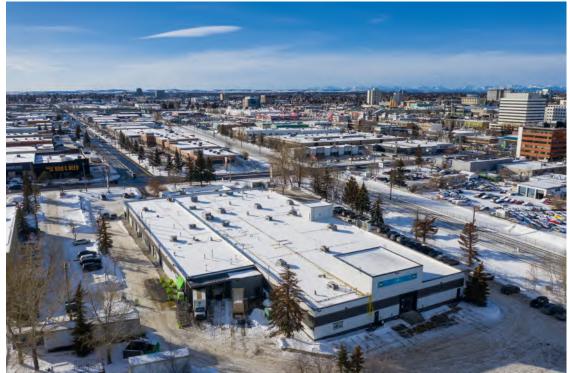

### **104 58 AVENUE SE**

#### **HIGHLIGHTS**

- Excellent exposure to 58 Avenue SW, servicing 16,000 vehicles per day
- Ample surface parking
- Multiple amenities in the area
- Walking distance to Chinook LRT Station and Chinook Centre
- Proximity to major thoroughfares including Macleod Trail SW,
   Blackfoot Trail SE, and Glenmore Trail