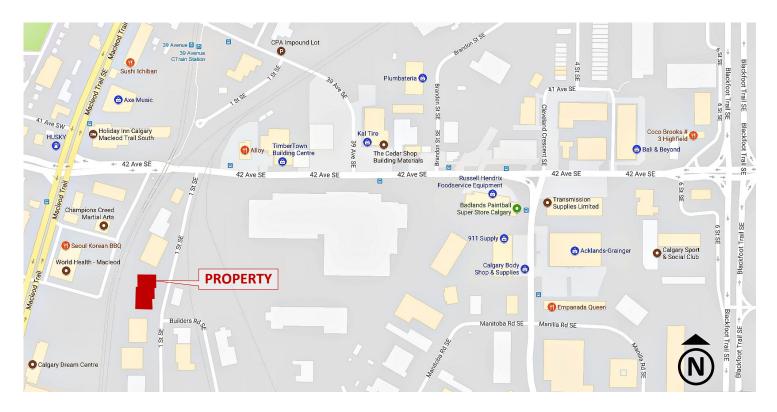

## **PROPERTY INFORMATION**

The Property is situated west of 1<sup>st</sup> St SE, between 42<sup>nd</sup> and 50<sup>th</sup> Ave SE in the Manchester Industrial Area within the heart of a mix of office, retail and industrial uses.

The Property is in close proximity to Macleod Trail and 42<sup>nd</sup> Ave intersection and walking distance to 39<sup>th</sup> Ave LRT station (2.5km from Chinook LRT station and Chinook Centre).

| AREA:         | ± 4,035 SF                                |
|---------------|-------------------------------------------|
| ASKING RATE:  | Market                                    |
| OP COST:      | \$5.68 PSF (2018 est.)                    |
| ZONING:       | I-G Industrial - General                  |
| LOADING:      | one (1) dock door with 75' of truck court |
| CEILING HEIGH | Γ: 15'                                    |