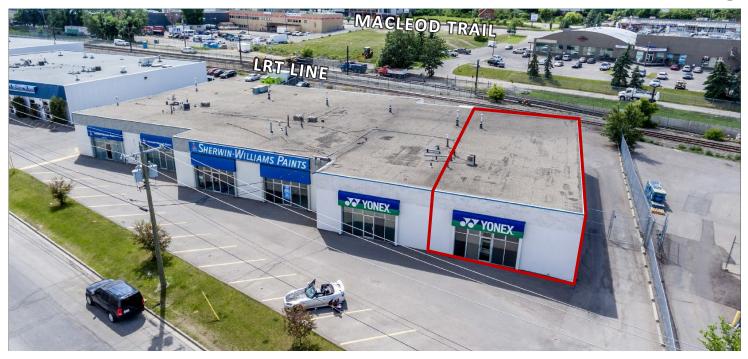

## FOR LEASE SHOWROOM WAREHOUSE, CORNER UNIT | 4405 1 STREET SE 4,035 SF

## **Available Immediately**

- Retail/warehouse premises with excellent exposure, access and loading
- Located metres from Macleod Trail/42 Ave intersection and 39th Ave LRT station
- Easy access to Macleod Trail, Blackfoot Trail, Glenmore Trail and Downtown Calgary
- Potential for sign exposure to LRT line and Macleod Trail

## FOR LEASE SHOWROOM WAREHOUSE, CORNER UNIT | 4405 1 STREET SE 4,035 SF Available Immediately