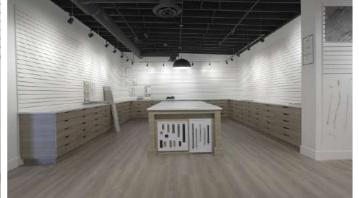

100

3,332 SF

**TURNKEY SHOW ROOM SPACE FOR LEASE** 

DIRECT EXPOSURE TO 16,000 VEHICLES PER DAY ON 58TH AVE SW STEPS AWAY FROM CHINOOK MALL AND CHINOOK LRT

Macleod Trail SW

## Prime Commercial Property with High Visibility and Convenient Access in SW Calgary

11 3

1.144

- Excellent exposure to 58 Avenue SW, servicing 16,000 vehicles per day.
- Ample surface parking.
- Multiple amenities in the area.
- Walking distance to Chinook LRT Station and Chinook Centre.
- Proximity to major thoroughfares including Macleod Trail SW, Blackfoot Trail ES and Glenmore Trail.