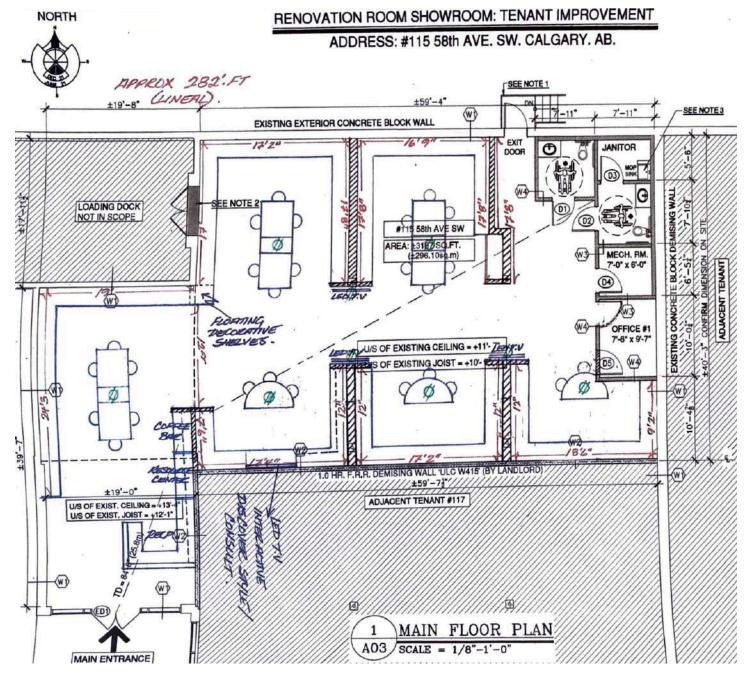

100

3,332 SF

**TURNKEY SHOW ROOM SPACE FOR LEASE** 

DIRECT EXPOSURE TO 16,000 VEHICLES PER DAY ON 58TH AVE SW STEPS AWAY FROM CHINOOK MALL AND CHINOOK LRT

Macleod Trail SW