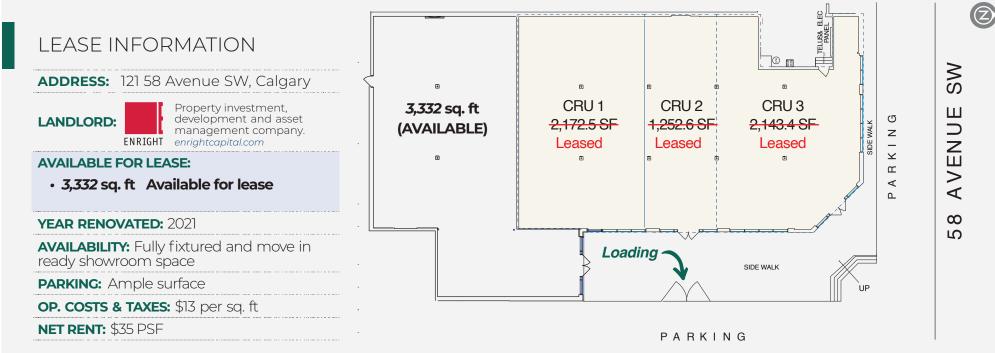

100

3,332 SF

**TURNKEY SHOW ROOM SPACE FOR LEASE** 

DIRECT EXPOSURE TO 16,000 VEHICLES PER DAY ON 58TH AVE SW STEPS AWAY FROM CHINOOK MALL AND CHINOOK LRT

Macleod Trail SW