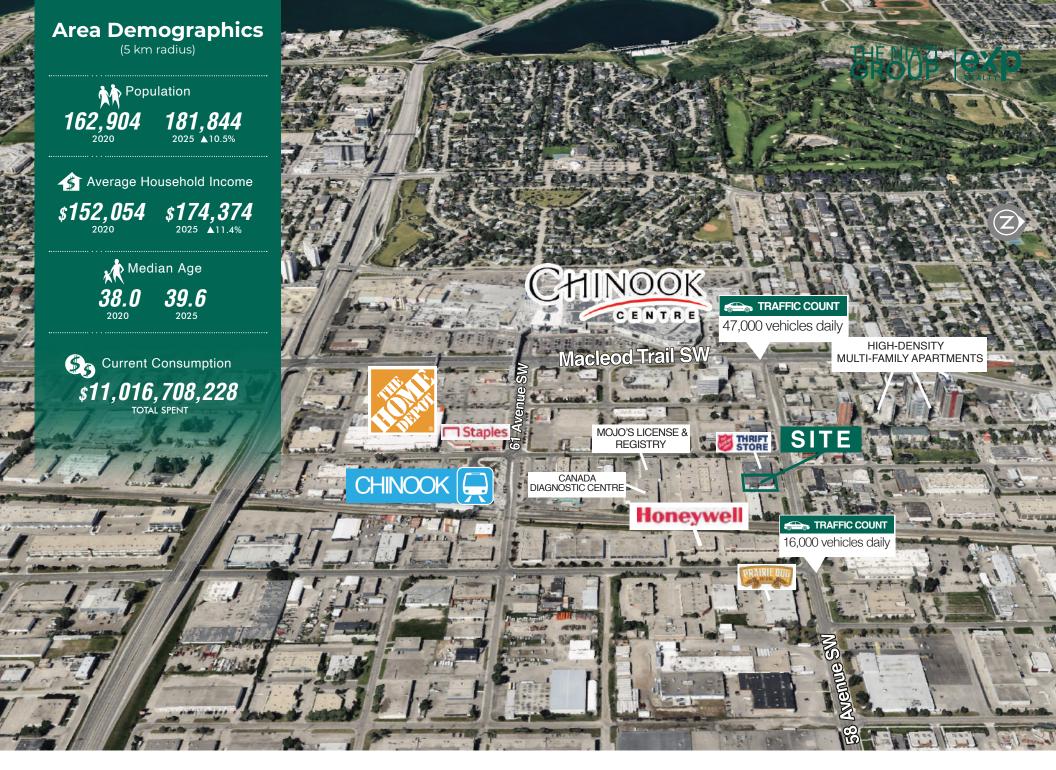

100

3,332 SF

**TURNKEY SHOW ROOM SPACE FOR LEASE** 

DIRECT EXPOSURE TO 16,000 VEHICLES PER DAY ON 58TH AVE SW STEPS AWAY FROM CHINOOK MALL AND CHINOOK LRT

Macleod Trail SW

## Prime Commercial Property with High Visibility and Convenient Access in SW Calgary

11 3

1.144

- Excellent exposure to 58 Avenue SW, servicing 16,000 vehicles per day.
- Ample surface parking.
- Multiple amenities in the area.
- Walking distance to Chinook LRT Station and Chinook Centre.
- Proximity to major thoroughfares including Macleod Trail SW, Blackfoot Trail ES and Glenmore Trail.