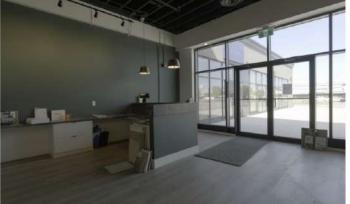

100

3,332 SF

**TURNKEY SHOW ROOM SPACE FOR LEASE** 

DIRECT EXPOSURE TO 16,000 VEHICLES PER DAY ON 58TH AVE SW STEPS AWAY FROM CHINOOK MALL AND CHINOOK LRT

Macleod Trail SW

## Prime Commercial Property with High Visibility and Convenient Access in SW Calgary

11 3

1.144

- Excellent exposure to 58 Avenue SW, servicing 16,000 vehicles per day.
- Ample surface parking.
- Multiple amenities in the area.
- Walking distance to Chinook LRT Station and Chinook Centre.
- Proximity to major thoroughfares including Macleod Trail SW, Blackfoot Trail ES and Glenmore Trail.