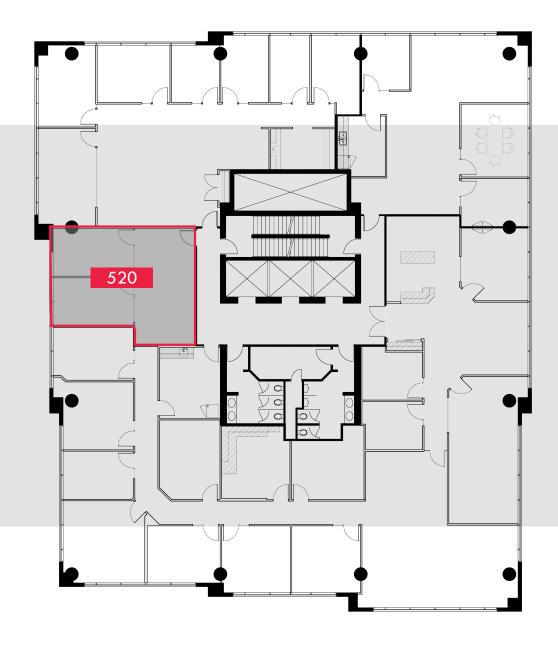

Suite 520

**755** SF

- 2 Offices
- Open Work Area

Suite 600 **5,834** SF

- 16 Offices
- Boardroom
- Kitchen
- Server Room
- Copy Room
- Storage Room
- Lounge Area

Suite 710 **5,361** SF

- Boardroom
- Open Work Area
- Can be demised to smaller size