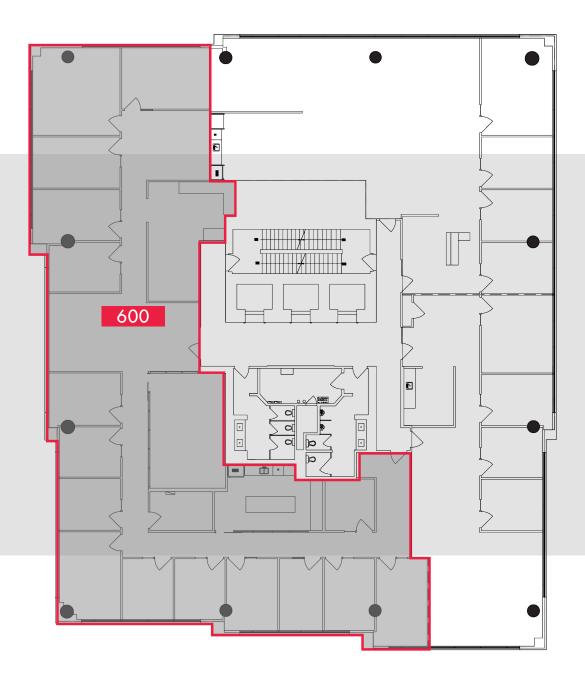

Suite 520

**755** SF

- 2 Offices
- Open Work Area

Suite 600 **5,834** SF

- 16 Offices
- Boardroom
- Kitchen
- Server Room
- Copy Room
- Storage Room
- Lounge Area

Suite 710 **5,361** SF

- Boardroom
- Open Work Area
- Can be demised to smaller size