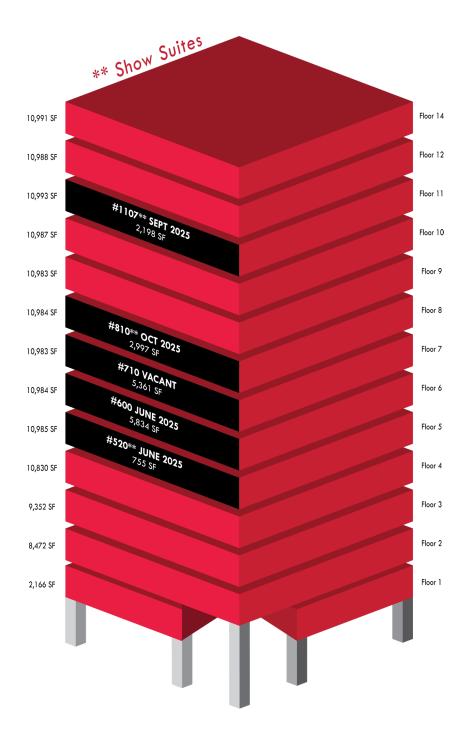

## CURRENT AVAILABILITIES

| SUITE | RENTABLE AREA (SF) | AVAILABILITY   |
|-------|--------------------|----------------|
| #520  | 755                | Immediately    |
| #600  | 5,834              | June 2025      |
| #710  | 5,361              | Immediately    |
| #810  | 2,997              | October 2025   |
| #1107 | 2,198              | September 2025 |

Suite 520

**755** SF

- 2 Offices
- Open Work Area

Suite 600 **5,834** SF

- 16 Offices
- Boardroom
- Kitchen
- Server Room
- Copy Room
- Storage Room
- Lounge Area

Suite 710 **5,361** SF

- Boardroom
- Open Work Area
- Can be demised to smaller size

## Suite 810 2,997 SF

- 6 Offices
- Meeting Room
- Reception Area
- Open Work Area

## Suite 1107 2,198 SF

- 3 Offices
- Boardroom
- Open Work Area
- Kitchen

**DAVID FORBES** Principal

**D.** 403.228.7462 | **M.** 403.612.0713

david.forbes@enrightcapital.com

JACKSON FORBES Investment & Development