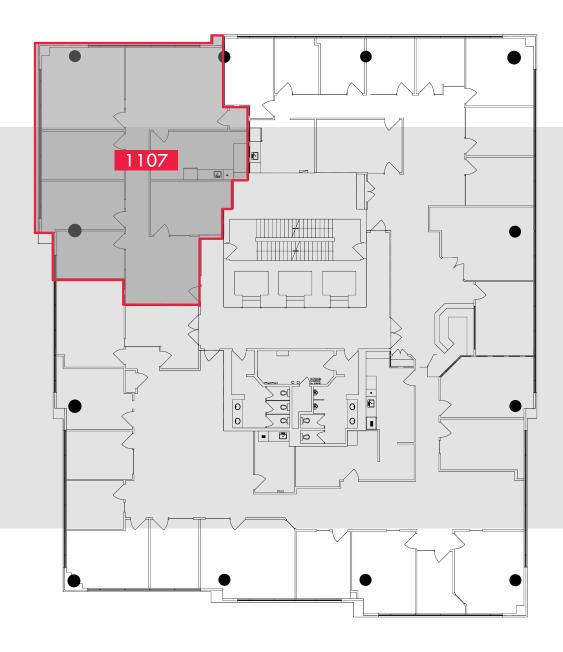

## Suite 1107 2,198 SF

- 3 Offices
- Boardroom
- Open Work Area
- Kitchen

**DAVID FORBES** Principal

**D.** 403.228.7462 | **M.** 403.612.0713

david.forbes@enrightcapital.com

JACKSON FORBES Investment & Development