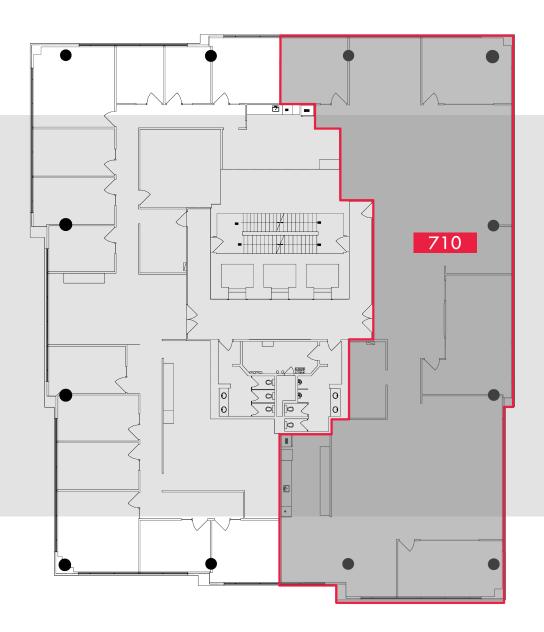

Suite 520

**755** SF

- 2 Offices
- Open Work Area

Suite 600 **5,834** SF

- 16 Offices
- Boardroom
- Kitchen
- Server Room
- Copy Room
- Storage Room
- Lounge Area

Suite 710 **5,361** SF

- Boardroom
- Open Work Area
- Can be demised to smaller size