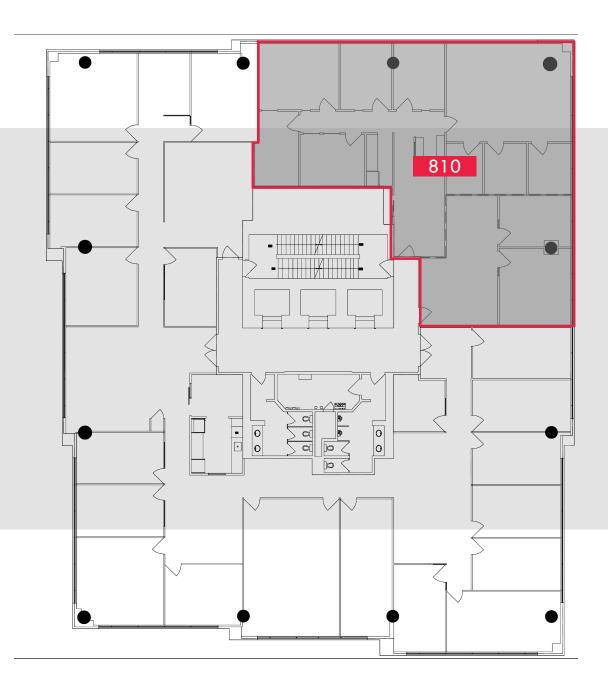

## Suite 810 2,997 SF

- 6 Offices
- Meeting Room
- Reception Area
- Open Work Area